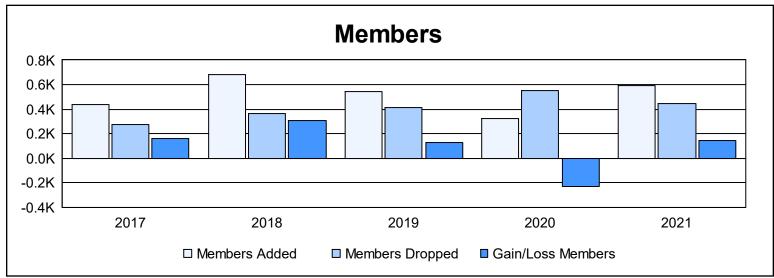

District S 2

As of June 2021 Cumulative

| Year      | New<br>Clubs | Dropped<br>Clubs | Gain/<br>Loss<br>Clubs | New<br>Members | Charter<br>Members | Reinstate<br>Members | Transfer<br>Members | Total<br>Member<br>Added | Total<br>Members<br>Dropped | Gain/<br>Loss<br>Members |
|-----------|--------------|------------------|------------------------|----------------|--------------------|----------------------|---------------------|--------------------------|-----------------------------|--------------------------|
| 2016-2017 | 4            | Ö                | 4                      | 236            | 129                | 73                   | 1                   | 439                      | 275                         | 164                      |
| 2017-2018 | 8            | 1                | 7                      | 441            | 208                | 19                   | 10                  | 678                      | 368                         | 310                      |
| 2018-2019 | 10           | 0                | 10                     | 194            | 315                | 32                   | 2                   | 543                      | 416                         | 127                      |
| 2019-2020 | 10           | 2                | 8                      | 89             | 197                | 39                   | 0                   | 325                      | 554                         | -229                     |
| 2020-2021 | 11           | 11               | 0                      | 327            | 240                | 15                   | 12                  | 594                      | 449                         | 145                      |
| Average   | 9            | 3                | 6                      | 257            | 218                | 36                   | 5                   | 516                      | 412                         | 103                      |