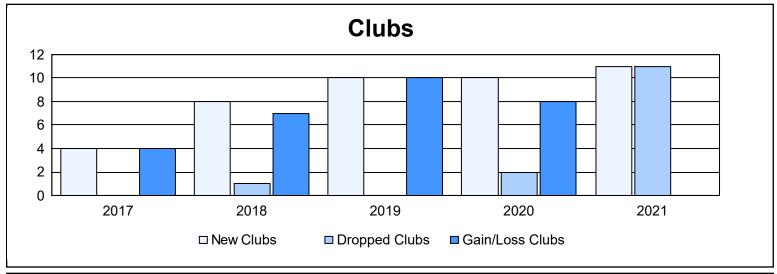

District S 2

As of June 2021 Cumulative

| Year      | New<br>Clubs | Dropped<br>Clubs | Gain/<br>Loss<br>Clubs | New<br>Members | Charter<br>Members | Reinstate<br>Members | Transfer<br>Members | Total<br>Member<br>Added | Total<br>Members<br>Dropped | Gain/<br>Loss<br>Members |
|-----------|--------------|------------------|------------------------|----------------|--------------------|----------------------|---------------------|--------------------------|-----------------------------|--------------------------|
| 2016-2017 | 4            | Ö                | 4                      | 236            | 129                | 73                   | 1                   | 439                      | 275                         | 164                      |
| 2017-2018 | 8            | 1                | 7                      | 441            | 208                | 19                   | 10                  | 678                      | 368                         | 310                      |
| 2018-2019 | 10           | 0                | 10                     | 194            | 315                | 32                   | 2                   | 543                      | 416                         | 127                      |
| 2019-2020 | 10           | 2                | 8                      | 89             | 197                | 39                   | 0                   | 325                      | 554                         | -229                     |
| 2020-2021 | 11           | 11               | 0                      | 327            | 240                | 15                   | 12                  | 594                      | 449                         | 145                      |
| Average   | 9            | 3                | 6                      | 257            | 218                | 36                   | 5                   | 516                      | 412                         | 103                      |